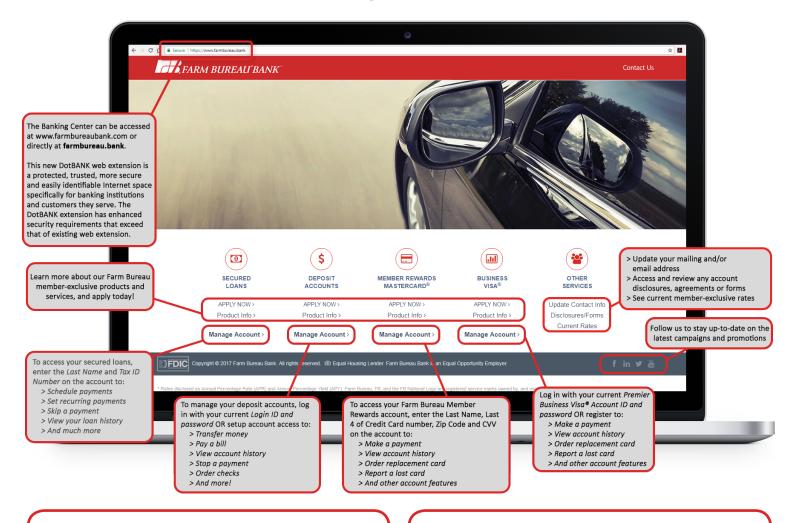

Farm Bureau Bank's new Banking Center, <u>farmbureau.bank</u>, allows you to manage your loan, credit card or deposit accounts anytime, anywhere with easy, secure access from any device.

With the same layout, functionality and simplified access across all devices, managing your accounts on-the-go just got easier. We have also made enhancements to account management as well as improvements to <u>FBBmobile</u>, FBBdeposit and Bill Pay to offer a better banking experience.

## Let's take a look at a few features of the Banking Center!

# Enhancements made to Loan and Credit Card Account management:

- Scheduling and reviewing single or automatic payments
- Retaining payment account information in the loan payment center
- > Reviewing the status and history of loans
- > Organizing payments for multiple loans
- > Paying fees

# Enhancements made to Deposit Account management:

- > A simplified, expanded layout with drop down menus
- > Account renaming for ease of recognition to monitor account balances, activity and history
- > Account summary for a visual overview of your accounts
- > Full access to all account features on all devices, ie. Bill Pay, FBBDeposit, security alerts, check ordering, transferring funds, and more
- > An updated, full-access, mobile app with TouchID authentication (Download required)

### Why did Farm Bureau Bank create the Banking Center?

We upgraded our online banking system to the Banking Center, <u>farmbureau.bank</u>, as part of our ongoing effort to provide members with state of the art banking functionality, convenience, and security. The new Banking Center offers robust online banking functionality on all of your devices, and will enable you to bank anytime, anywhere like never before.

### Why did Farm Bureau Bank create a dotBank for the Banking Center?

Just about anyone can acquire a "dot com" website address. Online criminals can create 'spoof' websites and email addresses that can fool people into giving away personal information. In an effort to reduce the potential risk to members, an alliance of banks, insurance companies and financial service trade associations came together to create the "dotBank" URL. These URLs are only available to these organizations and require an extensive verification prior to purchase.

### Will www.farmbureaubank.com still work?

Yes, the current address will still work and take members to our product and services site, with forwarding access to the Banking Center at the dotBank site. If you have the old site address in your Favorites or Bookmarks and would like to simplify your account access, you can update those to *farmbureau.bank*.